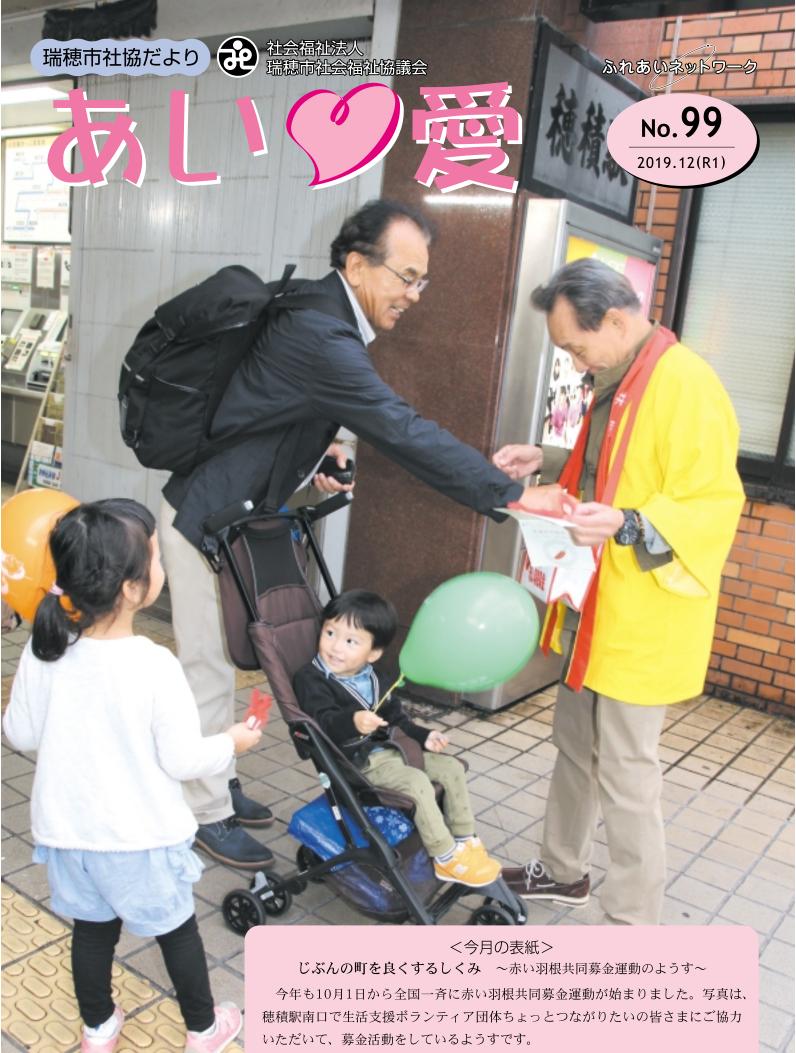

#### ○岐阜県社会福祉協議会会長表彰

| 個人:浅野 | 克己 | 棚瀬 | 初美 |
|-------|----|----|----|
| 星岡    | 葉子 | 矢野 | 敏雄 |

○岐阜県社会福祉協議会会長感謝 個人:川口 民子 瀬戸 清美 団体:きんぎょクラブ 中町ふれあいサロン 野田フレンドクラブ 本田見守り隊 瑞穂市日本語サポーターズ

○岐阜県共同募金会会長表彰 野田 寧宏

今年も10月1日から、全国一斉に赤い羽根 共同募金運動がはじまりました。岐阜県共同 募金会瑞穂市支会では、市内のお店やイベン ト等で街頭募金活動を行いました。(関連ペ ージ表紙)

皆さまからお寄せいただいた心温まる募金 は、県内にてさまざまな福祉活動や、災害時 の支援に役立てられます。

多くの皆さまに募金をしていただき、あり がとうございました。