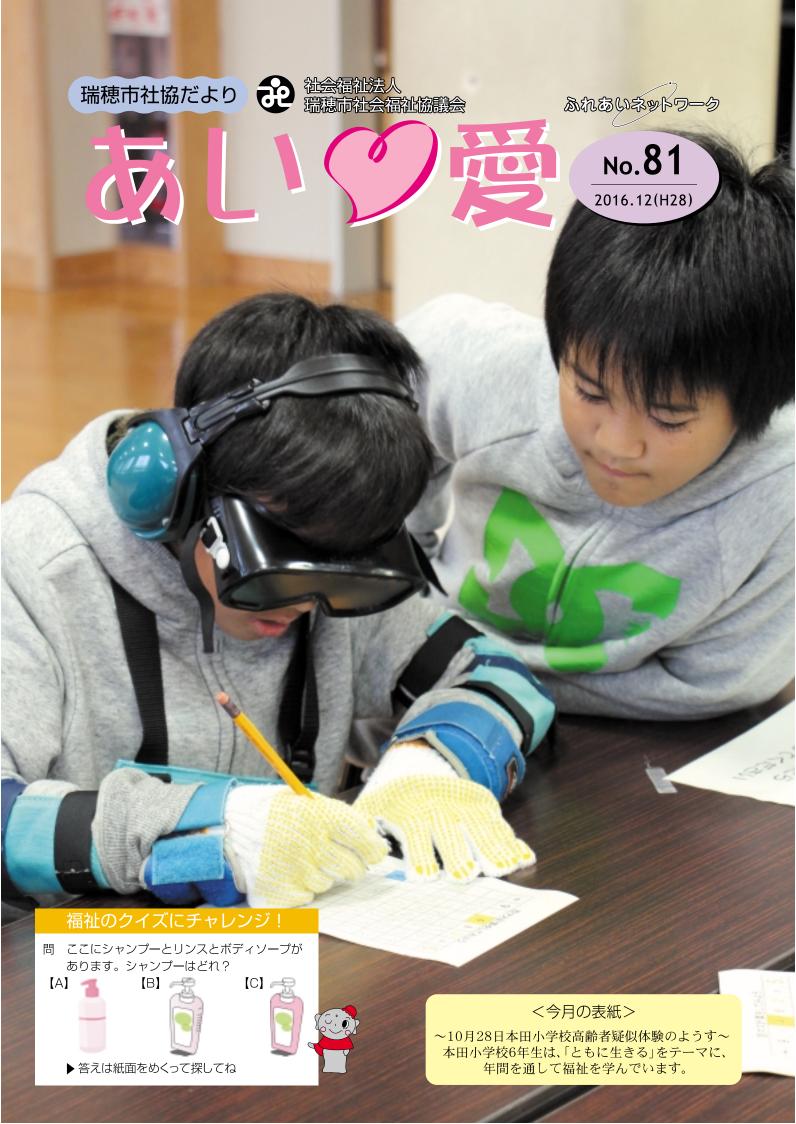

# ポランティアだより No. 77

# 新しいリーダー像でボランティア活動の新たな可能性を! ~ボランティアリーダー研修会~

「聴く姿勢」を考える。 腕組み、無表情ではどうでしょうか?

をテーマに、オフィスSRC コミュニケーションサポーター 横山由紀子さんにお話をいただきました。 グループのリーダーさんには、多様な考え方を持っ

たメンバーをまとめグループ活動を円滑に進めたり、 ボランティア活動先などの関係機関との連絡調整役と しての役割があります。これらは、そのグループが行う

9月29日、ボランティア団体の代表者31名が参加され、「リーダーに求められるコミュニケーションスキル」

な関係性を保つために必要不可欠なことです。 ただ、活動の継続性や発展性を考えた場合、 リーダーさん一人の力には限界があります。 グループのメンバーひとりひとりが自分の 力を発揮し、リーダーさんを中心に、活動 に関わる全ての人の笑顔が増える活動を作

ボランティア活動に関わる全ての人が良好

リーダー同士がつながり活動に広がりを!

#### 新しいリーダー像の4つのポイント

①「変 化」 今までのやり方にとらわれず、新しいことの良さを見つけて取り入れる。

② 「協 力」 『w i n - w i n 』 の考え方をもとに自分も相手も尊重する方法を考える。

③「**多様性」** 多様性の受入れるために相手の話を「聴く力」と自分の考えを「伝える力」 を身に付ける。

④「謙 虚」 相手に受け入れられる自己主張『私メッセージ』を意識する。

ボランティアに関するご質問・ご相談等は、

#### クイズの答えは

シャンプー容器には、ギザギ ザがついています。これはリン スと区別するためのものです。

髪を洗っているときは、誰し も目をつぶります。そんなとき に、このギザギザをさわれば、 確認できます。誰にとっても便 利なデザインですね。このよう に、誰もが使いやすいデザイン (設計) をユニバーサルデザイ ンといいます。

身近にあるユニバーサルデザ インを探してみましょう。

10月1日▶12月31日